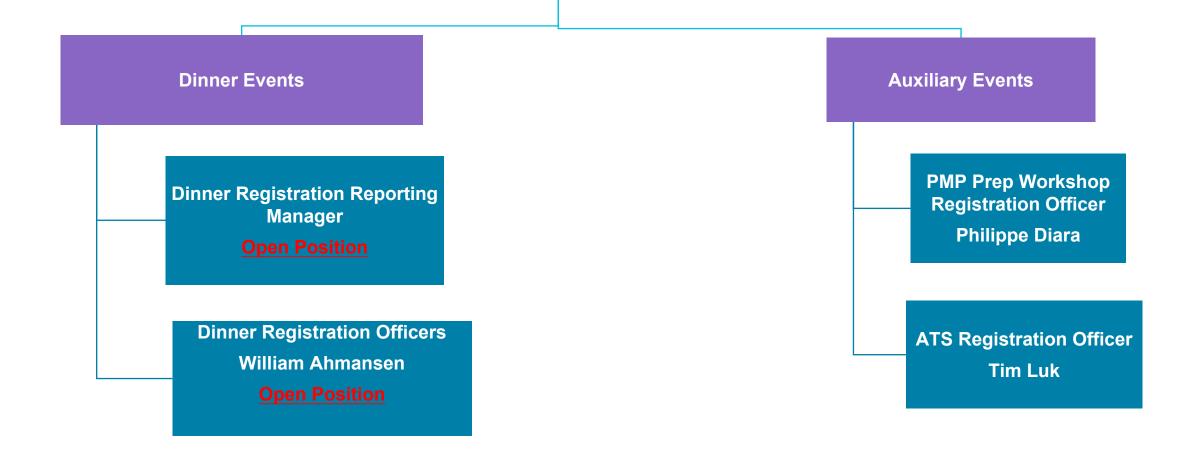

#### **Director of Finance Events Philippe Diara**

#### Director of Advanced Topic Seminars (ATS) Judy Berman PMP, CSM

Refreshment Manager Mike Miele Registration Manager
Tim Luk

Social Media Liaison

Jeff Freeman

Speaker Manager, PMI Liaison Judy Berman